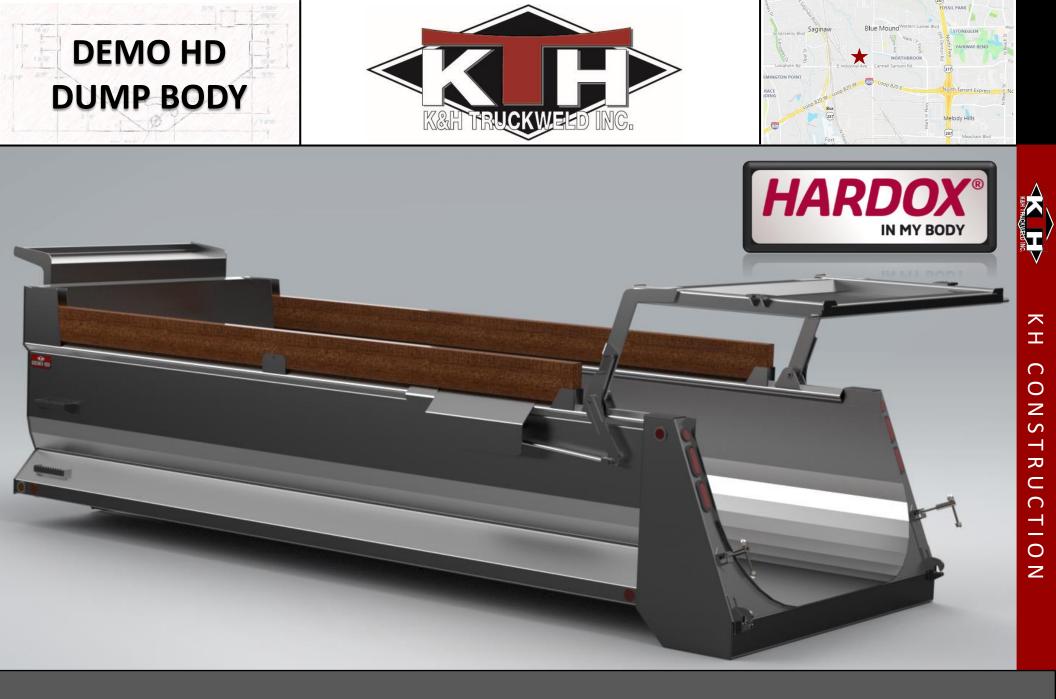

As its name implies, the Demo HD's rugged and robust design is tailored for demolition and export loads. This K&H Truckweld body brings efficiency and durability, with a variety of options to match your specific hauling requirements. Utilizing the latest and greatest in abrasion-resistant materials, SSAB Hardox<sup>®</sup> AR450.

## **DUMP BODIES**

1300 E. Industrial Ave. • Saginaw, TX 76131 www.khtruckweld.com 817-385-6773

K&H Truckweld has developed a line of durable dump bodies that can handle the workload you challenge them with day after day. Continuously standing as the premier manufacturer in the state of Texas, our products are left with a great finish that will enhance your company's reputation.