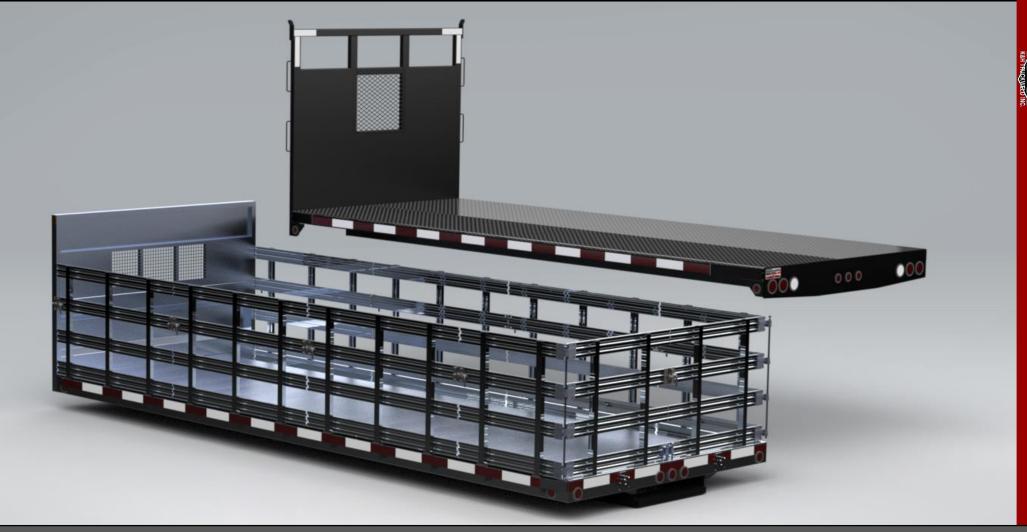

## Flatbed Solutions

Payload, durability and quality are the three standards that stay true across all the products provided here at K&H Truckweld. Offering both aluminum & steel platforms with lengths spanning from 8' up to 30', we're here to provide you turn-key solutions built around the needs of your company.

## **FLATBEDS**

1300 E. Industrial Ave. Saginaw, TX 76131 www.khtruckweld.com 817-385-6773

K&H Truckweld has developed a line of durable flatbeds that can handle the workload you challenge them with day after day. Continuously standing as the premier manufacturer in the state of Texas, our products are left with a great finish that will enhance your company's reputation.