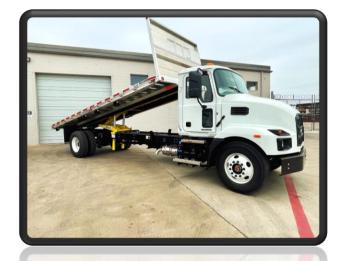

## Flatbed Solutions

Payload, durability and quality are the three standards that stay true across all the products provided here at K&H Truckweld. Offering both aluminum & steel platforms with lengths spanning from 8' up to 30', we're here to provide you turn-key solutions built around the needs of your company.

## **FLATBEDS**

1300 E. Industrial Ave. Saginaw, TX 76131 www.khtruckweld.com 817-385-6773

K&H Truckweld has developed a line of durable flatbeds that can handle the workload you challenge them with day after day. Continuously standing as the premier manufacturer in the state of Texas, our products are left with a great finish that will enhance your company's reputation.