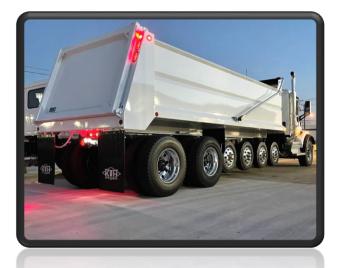

Max value in a time-tested design. This is the HERITAGE Dump Body by K&H Truckweld. An affordable option that doesn't compromise on durability; the classic ribbed wall design allows for a lighter-duty material make-up while preserving the strength necessary to get the job done.

## **DUMP BODIES**

850 E. Industrial Ave. - Saginaw, TX 76131 www.khtruckweld.com 817-385-6773

K&H Truckweld has developed a line of durable dump bodies that can handle the workload you challenge them with day after day. Continuously standing as the premier manufacturer in the state of Texas, our products are left with a great finish that will enhance your company's reputation.