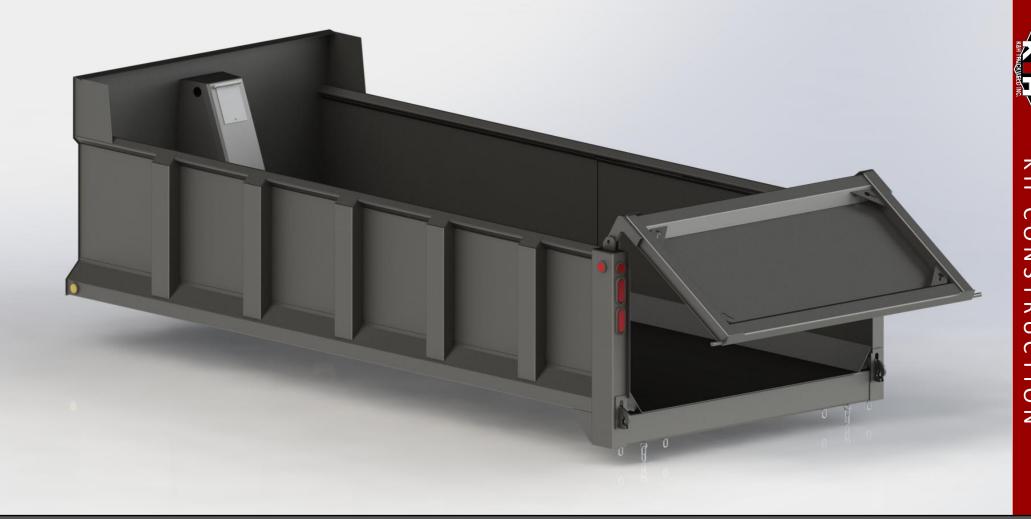

Max value in a time-tested design. This is the HERITAGE Dump Body by K&H Truckweld. An affordable option that doesn't compromise on durability; the classic ribbed wall design allows for a lighter-duty material make-up while preserving the strength necessary to get the job done.