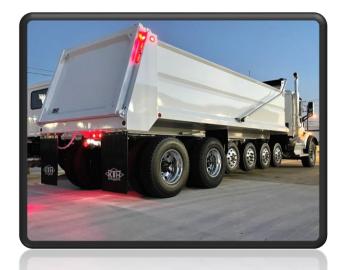

Max Payload. That's the hallmark of the ICON Dump Body. This K&H Truckweld body maximizes the cubic yards available and can be ordered with a variety of options to match your specific hauling requirements. Utilizing the latest and greatest in abrasion-resistant materials, SSAB Hardox® AR450.

## **DUMP BODIES**

1300 E. Industrial Ave. Saginaw, TX 76131 www.khtruckweld.com 817-385-6773

K&H Truckweld has developed a line of durable dump bodies that can handle the workload you challenge them with day after day. Continuously standing as the premier manufacturer in the state of Texas, our products are left with a great finish that will enhance your company's reputation.