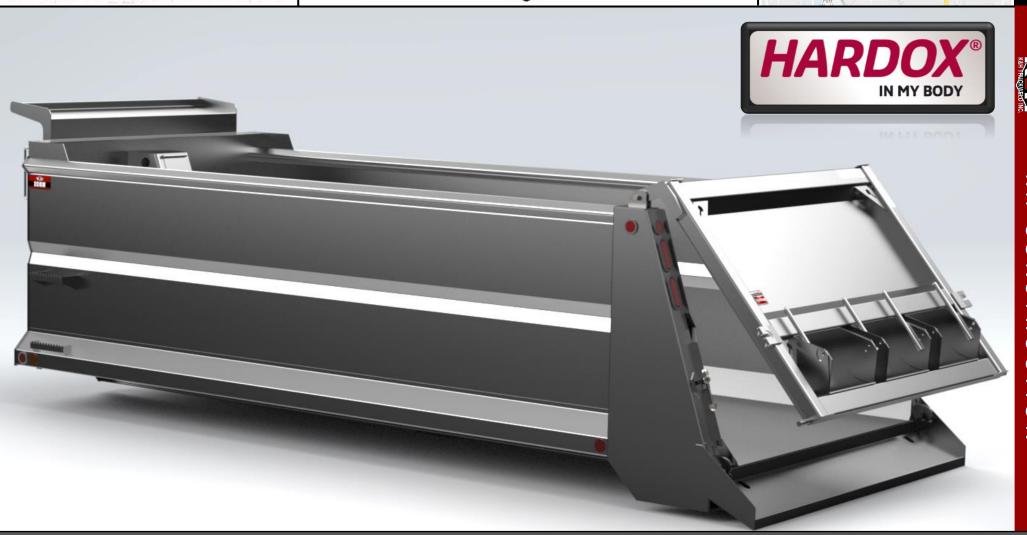

Max Payload. That's the hallmark of the ICON Dump Body. This K&H Truckweld body maximizes the cubic yards available and can be ordered with a variety of options to match your specific hauling requirements. Utilizing the latest and greatest in abrasion-resistant materials, SSAB Hardox® AR450.